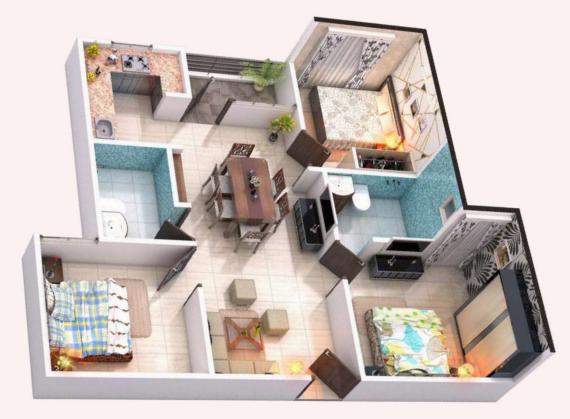

## 3 BHK LAYOUT

| Flat No.     | Carpet Area<br>(Sq.Ft.) | Balcony Area<br>(Sq.Ft.) | Builtup Area<br>(Sq.Ft.) | Saleable Area<br>(Sq.Ft.) | Туре  |  |
|--------------|-------------------------|--------------------------|--------------------------|---------------------------|-------|--|
| 1 to 22 & 29 | 614.08                  | 31.00                    | 706.56                   | 943.26                    | 3 BHK |  |