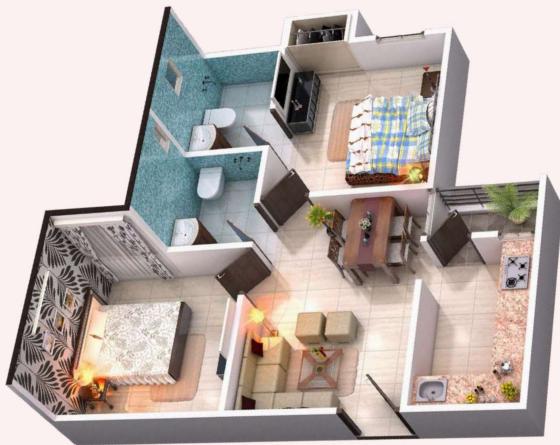

## 2 BHK LAYOUT

| Flat No.                  | Carpet Area<br>(Sq.Ft.) | Balcony Area<br>(Sq.Ft.) | Builtup Area<br>(Sq.Ft.) | Saleable Area<br>(Sq.Ft.) | Туре  |
|---------------------------|-------------------------|--------------------------|--------------------------|---------------------------|-------|
| 23 to 26<br>31 to 47 & 49 | 472.10                  | 21.45                    | 546.33                   | 729.35                    | 2 BHK |
| 27, 28, 30<br>& 48        | 457.60                  | 21.45                    | 527.46                   | 704.16                    | 2 BHK |