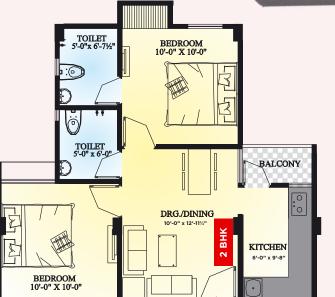

## 2 BHK LAYOUT

| Flat No.                  | Carpet Area<br>(Sq.Ft.) | Balcony Area<br>(Sq.Ft.) | Builtup Area<br>(Sq.Ft.) | Saleable Area<br>(Sq.Ft.) | Туре  |
|---------------------------|-------------------------|--------------------------|--------------------------|---------------------------|-------|
| 23 to 26<br>31 to 47 & 49 | 472.10                  | 21.45                    | 546.33                   | 729.35                    | 2 BHK |
| 27, 28, 30<br>& 48        | 457.60                  | 21.45                    | 527.46                   | 704.16                    | 2 BHK |