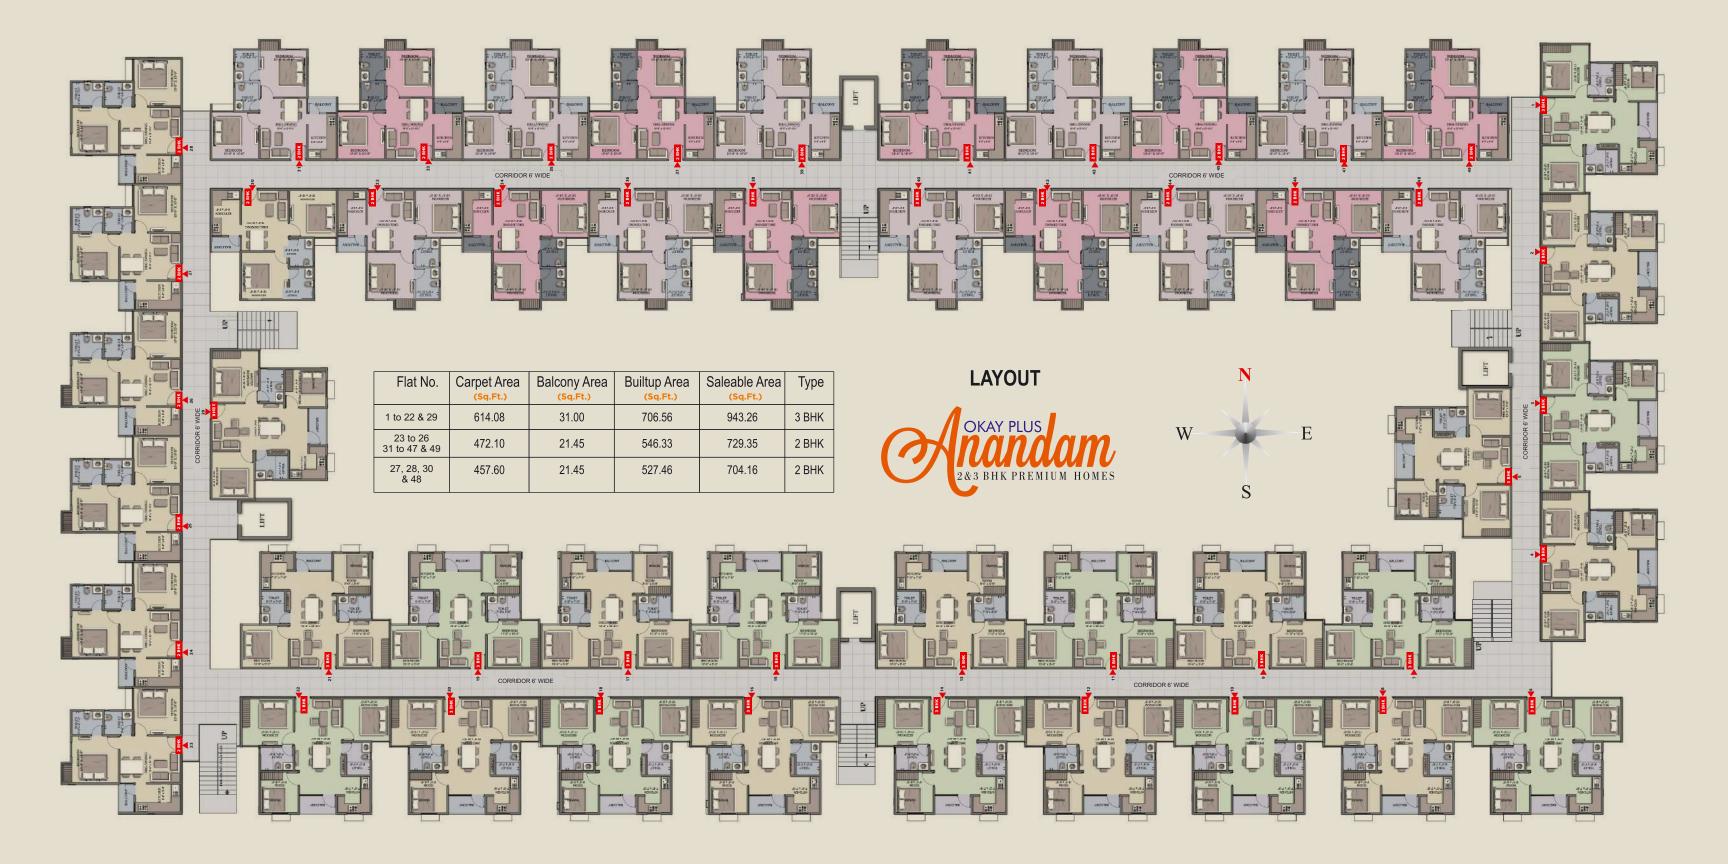

## Total Building is Stilt + Ten Floors

## 2 BHK LAYOUT

| Flat No.                  | Carpet Area<br>(Sq.Ft.) | Balcony Area<br>(Sq.Ft.) | Builtup Area<br>(Sq.Ft.) | Saleable Area<br>(Sq.Ft.) | Туре  |
|---------------------------|-------------------------|--------------------------|--------------------------|---------------------------|-------|
| 23 to 26<br>31 to 47 & 49 | 472.10                  | 21.45                    | 546.33                   | 729.35                    | 2 BHK |
| 27, 28, 30<br>& 48        | 457.60                  | 21.45                    | 527.46                   | 704.16                    | 2 BHK |

## 3 BHK LAYOUT

| Flat No.     | Carpet Area<br>(Sq.Ft.) | Balcony Area<br>(Sq.Ft.) | Builtup Area<br>(Sq.Ft.) | Saleable Area<br>(Sq.Ft.) | Туре  |  |
|--------------|-------------------------|--------------------------|--------------------------|---------------------------|-------|--|
| 1 to 22 & 29 | 614.08                  | 31.00                    | 706.56                   | 943.26                    | 3 BHK |  |