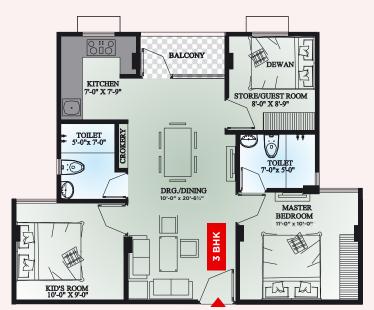

## 3 BHK LAYOUT

| Flat No.     | Carpet Area<br>(Sq.Ft.) | Balcony Area<br>(Sq.Ft.) | Builtup Area<br>(Sq.Ft.) | Saleable Area<br>(Sq.Ft.) | Туре  |  |
|--------------|-------------------------|--------------------------|--------------------------|---------------------------|-------|--|
| 1 to 22 & 29 | 614.08                  | 31.00                    | 706.56                   | 943.26                    | 3 BHK |  |

Type 2