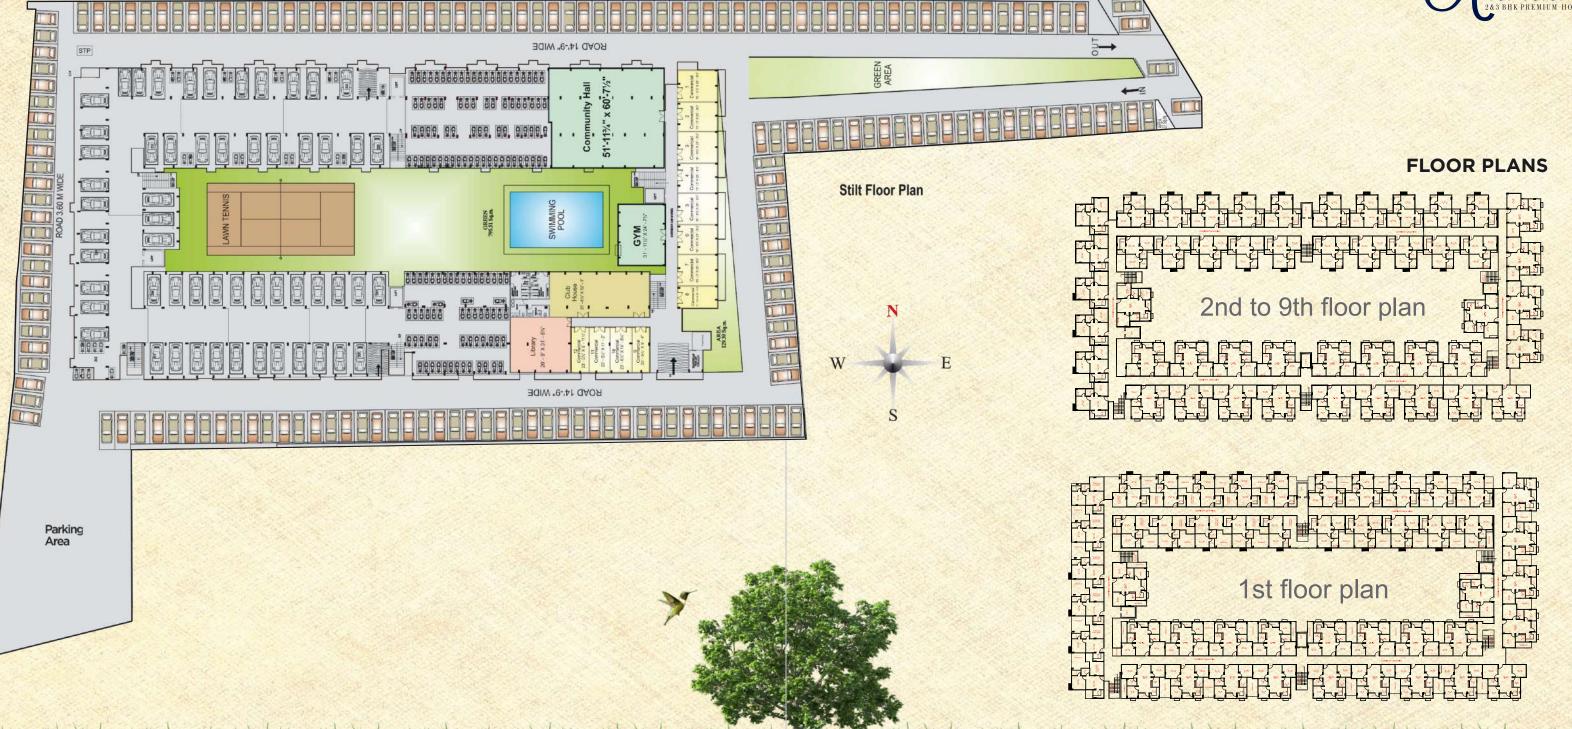

## Total Building is Stilt + Ten Floors

## 2 BHK LAYOUT

| Flat No.                  | Carpet Area<br>(Sq.Ft.) | Balcony Area<br>(Sq.Ft.) | Builtup Area<br>(Sq.Ft.) | Saleable Area<br>(Sq.Ft.) | Туре  |
|---------------------------|-------------------------|--------------------------|--------------------------|---------------------------|-------|
| 23 to 26<br>31 to 47 & 49 | 472.10                  | 21.45                    | 546.33                   | 729.35                    | 2 BHK |
| 27, 28, 30<br>& 48        | 457.60                  | 21.45                    | 527.46                   | 704.16                    | 2 BHK |

## 3 BHK LAYOUT

| Flat No.     | Carpet Area<br>(Sq.Ft.) | Balcony Area<br>(Sq.Ft.) | Builtup Area<br>(Sq.Ft.) | Saleable Area<br>(Sq.Ft.) | Туре  |  |
|--------------|-------------------------|--------------------------|--------------------------|---------------------------|-------|--|
| 1 to 22 & 29 | 614.08                  | 31.00                    | 706.56                   | 943.26                    | 3 BHK |  |